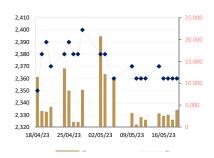

#### **CAMBODIA SECURITIES EXCHANGE: MARKET SUMMARY**

| Index | 468.20 | 466.13 | 470.42 | 2.22 | ▲0.47  | 877    | 442    | 128,297 | 1,266,657,630 |
|-------|--------|--------|--------|------|--------|--------|--------|---------|---------------|
| PPWSA | 7,680  | 7,680  | 7,760  | 80.  | ▲1.04  | 8,400  | 5,640  | 11,661  | 89,955,560    |
| GTI   | 3,320  | 3,320  | 3,300  | -20. | ▼0.60  | 5,180  | 2,700  | 808     | 2,676,500     |
| PPAP  | 14,280 | 14,280 | 15,200 | 920. | ▲ 6.44 | 16,780 | 11,380 | 1,244   | 18,469,380    |
| PPSP  | 2,360  | 2,360  | 2,360  | 0    | 0.00   | 2,590  | 1,120  | 3,957   | 9,350,950     |
| PAS   | 13,140 | 13,020 | 13,340 | 200. | ▲1.52  | 15,460 | 11,880 | 957     | 49,475,140    |
| ABC   | 10,340 | 10,300 | 10,320 | -20. | ▼0.19  | 17,320 | 9,360  | 109,609 | 1,133,440,720 |
| PEPC  | 3,060  | 3,010  | 3,060  | 0    | 0.00   | 3,480  | 2,700  | 61      | 49,475,140    |

# Historical Data from 27/ April /23 to 19/ May/ 23

| Date     | Index/Stock | Open   | High   | Low    | Close  | Change  | Δ (%)   | Volume  | Value (mil.<br>KHR) | Value (\$)* | Mar. Cap. (mil. KHR) |
|----------|-------------|--------|--------|--------|--------|---------|---------|---------|---------------------|-------------|----------------------|
| 19/05/23 | Index       | 466.13 | 471.20 | 466.13 | 470.42 | 2.22    | ▲ 0.47% | 128,297 | 1,266,657,630       | 316,664     | 7,134,711            |
|          | PPWSA       | 7,680  | 7,840  | 7,680  | 7,760  | 80.00   | ▲1.04%  | 11,661  | 89,955,560          | 22,488.89   | 674,912              |
|          | GTI         | 3,320  | 3,320  | 3,300  | 3,300  | -20.00  | ▼0.60%  | 808     | 2,676,500           | 669.13      | 132,000              |
| 19/03/23 | PPAP        | 14,280 | 15,200 | 14,280 | 15,200 | 920.00  | ▲6.44%  | 1,244   | 18,469,380          | 4,617.35    | 314,402              |
|          | PPSP        | 2,360  | 2,400  | 2,350  | 2,360  | 0.00    | 0.00%   | 3,957   | 9,350,950           | 2,337.74    | 169,625              |
|          | PAS         | 13,020 | 13,340 | 13,000 | 13,340 | 200.00  | ▲ 1.52% | 957     | 12,580,240          | 3,145.06    | 1,144,198            |
|          | ABC         | 10,300 | 10,360 | 10,300 | 10,320 | -20.00  | ▼0.19%  | 109,609 | 1,133,440,720       | 283,360.18  | 4,470,242            |
|          | PEPC        | 3,010  | 3,060  | 3,010  | 3,060  | 0.00    | 0.00%   | 61      | 184,280             | 46.07       | 229,332              |
|          | Index       | 467.69 | 468.60 | 466.32 | 468.20 | 0.46    | ▲ 0.10% | 55,263  | 560,095,780         | 140,024     | 7,101,033            |
|          | PPWSA       | 7,700  | 7,700  | 7,680  | 7,680  | -20.00  | ▼0.25%  | 802     | 6,162,440           | 1,540.61    | 667,954              |
| 18/05/23 | GTI         | 3,320  | 3,320  | 3,300  | 3,320  | 0.00    | 0.00%   | 439     | 1,455,810           | 363.95      | 132,800              |
| 10/03/23 | PPAP        | 14,280 | 14,280 | 14,280 | 14,280 | 0.00    | 0.00%   | 175     | 2,499,000           | 624.75      | 295,373              |
|          | PPSP        | 2,350  | 2,360  | 2,340  | 2,360  | 0.00    | 0.00%   | 1,661   | 3,905,420           | 976.36      | 169,625              |
|          | PAS         | 13,120 | 13,200 | 13,100 | 13,140 | 0.00    | 0.00%   | 3,771   | 49,475,140          | 12,368.79   | 1,127,044            |
|          | ABC         | 10,320 | 10,340 | 10,280 | 10,340 | 20.00   | ▲0.19%  | 48,034  | 495,445,280         | 123,861.32  | 4,478,906            |
|          | PEPC        | 3,060  | 3,060  | 3,020  | 3,060  | 0.00    | 0.00%   | 381     | 1,152,690           | 288.17      | 229,332              |
|          | Index       | 467.32 | 467.97 | 466.80 | 467.74 | 0.32    | ▲0.07%  | 53,318  | 517,148,080         | 129,287     | 7,094,109            |
|          | PPWSA       | 7,700  | 7,700  | 7,680  | 7,700  | 0.00    | 0.00%   | 2,242   | 17,236,260          | 4,309.07    | 669,693              |
| 17/05/22 | GTI         | 3,250  | 3,320  | 3,250  | 3,320  | 70.00   | ▲ 2.15% | 295     | 975,510             | 243.88      | 132,800              |
| 17/05/23 | PPAP        | 14,440 | 14,440 | 14,280 | 14,280 | -20.00  | ▼0.13%  | 21      | 300,340             | 75.09       | 295,373              |
|          | PPSP        | 2,330  | 2,360  | 2,330  | 2,360  | 0.00    | 0.00%   | 2,799   | 6,555,810           | 1,638.95    | 169,625              |
|          | PAS         | 13,120 | 13,180 | 13,100 | 13,140 | 20.00   | ▲0.15%  | 150     | 1,968,460           | 492.12      | 1,127,044            |
|          | ABC         | 10,320 | 10,320 | 10,300 | 10,320 | 0.00    | 0.00%   | 47,366  | 488,751,740         | 122,187.94  | 4,470,242            |
|          | PEPC        | 3,050  | 3,070  | 3,050  | 3,060  | 10.00   | ▲0.32%  | 445     | 1,359,960           | 339.99      | 229,332              |
|          | Index       | 467.75 | 468.63 | 466.72 | 467.42 | 0.61    | ▲0.13%  | 39,588  | 385,751,120         | 96,438      | 7,089,258            |
| 16/05/23 | PPWSA       | 7,700  | 7,740  | 7,700  | 7,700  | -40.00  | ▼0.51%  | 343     | 2,641,760           | 660.44      | 669,693              |
|          | GTI         | 3,330  | 3,380  | 3,210  | 3,250  | -80.00  | ▼2.40%  | 500     | 1,653,040           | 413.26      | 130,000              |
|          | PPAP        | 14,440 | 14,440 | 14,100 | 14,300 | -140.00 | ▼0.96%  | 512     | 7,315,840           | 1,828.96    | 295,786              |
|          | PPSP        | 2,360  | 2,370  | 2,350  | 2,360  | -10.00  | ▼0.42%  | 2,564   | 6,050,580           | 1,512.65    | 169,625              |