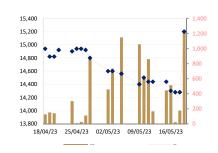

#### **CAMBODIA SECURITIES EXCHANGE: MARKET SUMMARY**

| Index | 468.20 | 466.13 | 470.42 | 2.22 | ▲0.47  | 877    | 442    | 128,297 | 1,266,657,630 |
|-------|--------|--------|--------|------|--------|--------|--------|---------|---------------|
| PPWSA | 7,680  | 7,680  | 7,760  | 80.  | ▲1.04  | 8,400  | 5,640  | 11,661  | 89,955,560    |
| GTI   | 3,320  | 3,320  | 3,300  | -20. | ▼0.60  | 5,180  | 2,700  | 808     | 2,676,500     |
| PPAP  | 14,280 | 14,280 | 15,200 | 920. | ▲ 6.44 | 16,780 | 11,380 | 1,244   | 18,469,380    |
| PPSP  | 2,360  | 2,360  | 2,360  | 0    | 0.00   | 2,590  | 1,120  | 3,957   | 9,350,950     |
| PAS   | 13,140 | 13,020 | 13,340 | 200. | ▲1.52  | 15,460 | 11,880 | 957     | 49,475,140    |
| ABC   | 10,340 | 10,300 | 10,320 | -20. | ▼0.19  | 17,320 | 9,360  | 109,609 | 1,133,440,720 |
| PEPC  | 3,060  | 3,010  | 3,060  | 0    | 0.00   | 3,480  | 2,700  | 61      | 49,475,140    |

# Historical Data from 27/ April /23 to 19/ May/ 23

| Date     | Index/Stock | Open   | High   | Low    | Close  | Change  | Δ (%)   | Volume  | Value (mil.<br>KHR) | Value (\$)* | Mar. Cap. (mil. KHR) |
|----------|-------------|--------|--------|--------|--------|---------|---------|---------|---------------------|-------------|----------------------|
| 19/05/23 | Index       | 466.13 | 471.20 | 466.13 | 470.42 | 2.22    | ▲ 0.47% | 128,297 | 1,266,657,630       | 316,664     | 7,134,711            |
|          | PPWSA       | 7,680  | 7,840  | 7,680  | 7,760  | 80.00   | ▲1.04%  | 11,661  | 89,955,560          | 22,488.89   | 674,912              |
|          | GTI         | 3,320  | 3,320  | 3,300  | 3,300  | -20.00  | ▼0.60%  | 808     | 2,676,500           | 669.13      | 132,000              |
| 19/03/23 | PPAP        | 14,280 | 15,200 | 14,280 | 15,200 | 920.00  | ▲6.44%  | 1,244   | 18,469,380          | 4,617.35    | 314,402              |
|          | PPSP        | 2,360  | 2,400  | 2,350  | 2,360  | 0.00    | 0.00%   | 3,957   | 9,350,950           | 2,337.74    | 169,625              |
|          | PAS         | 13,020 | 13,340 | 13,000 | 13,340 | 200.00  | ▲ 1.52% | 957     | 12,580,240          | 3,145.06    | 1,144,198            |
|          | ABC         | 10,300 | 10,360 | 10,300 | 10,320 | -20.00  | ▼0.19%  | 109,609 | 1,133,440,720       | 283,360.18  | 4,470,242            |
|          | PEPC        | 3,010  | 3,060  | 3,010  | 3,060  | 0.00    | 0.00%   | 61      | 184,280             | 46.07       | 229,332              |
|          | Index       | 467.69 | 468.60 | 466.32 | 468.20 | 0.46    | ▲ 0.10% | 55,263  | 560,095,780         | 140,024     | 7,101,033            |
|          | PPWSA       | 7,700  | 7,700  | 7,680  | 7,680  | -20.00  | ▼0.25%  | 802     | 6,162,440           | 1,540.61    | 667,954              |
| 18/05/23 | GTI         | 3,320  | 3,320  | 3,300  | 3,320  | 0.00    | 0.00%   | 439     | 1,455,810           | 363.95      | 132,800              |
| 10/03/23 | PPAP        | 14,280 | 14,280 | 14,280 | 14,280 | 0.00    | 0.00%   | 175     | 2,499,000           | 624.75      | 295,373              |
|          | PPSP        | 2,350  | 2,360  | 2,340  | 2,360  | 0.00    | 0.00%   | 1,661   | 3,905,420           | 976.36      | 169,625              |
|          | PAS         | 13,120 | 13,200 | 13,100 | 13,140 | 0.00    | 0.00%   | 3,771   | 49,475,140          | 12,368.79   | 1,127,044            |
|          | ABC         | 10,320 | 10,340 | 10,280 | 10,340 | 20.00   | ▲0.19%  | 48,034  | 495,445,280         | 123,861.32  | 4,478,906            |
|          | PEPC        | 3,060  | 3,060  | 3,020  | 3,060  | 0.00    | 0.00%   | 381     | 1,152,690           | 288.17      | 229,332              |
|          | Index       | 467.32 | 467.97 | 466.80 | 467.74 | 0.32    | ▲0.07%  | 53,318  | 517,148,080         | 129,287     | 7,094,109            |
|          | PPWSA       | 7,700  | 7,700  | 7,680  | 7,700  | 0.00    | 0.00%   | 2,242   | 17,236,260          | 4,309.07    | 669,693              |
| 17/05/22 | GTI         | 3,250  | 3,320  | 3,250  | 3,320  | 70.00   | ▲ 2.15% | 295     | 975,510             | 243.88      | 132,800              |
| 17/05/23 | PPAP        | 14,440 | 14,440 | 14,280 | 14,280 | -20.00  | ▼0.13%  | 21      | 300,340             | 75.09       | 295,373              |
|          | PPSP        | 2,330  | 2,360  | 2,330  | 2,360  | 0.00    | 0.00%   | 2,799   | 6,555,810           | 1,638.95    | 169,625              |
|          | PAS         | 13,120 | 13,180 | 13,100 | 13,140 | 20.00   | ▲0.15%  | 150     | 1,968,460           | 492.12      | 1,127,044            |
|          | ABC         | 10,320 | 10,320 | 10,300 | 10,320 | 0.00    | 0.00%   | 47,366  | 488,751,740         | 122,187.94  | 4,470,242            |
|          | PEPC        | 3,050  | 3,070  | 3,050  | 3,060  | 10.00   | ▲0.32%  | 445     | 1,359,960           | 339.99      | 229,332              |
|          | Index       | 467.75 | 468.63 | 466.72 | 467.42 | 0.61    | ▲0.13%  | 39,588  | 385,751,120         | 96,438      | 7,089,258            |
| 16/05/23 | PPWSA       | 7,700  | 7,740  | 7,700  | 7,700  | -40.00  | ▼0.51%  | 343     | 2,641,760           | 660.44      | 669,693              |
|          | GTI         | 3,330  | 3,380  | 3,210  | 3,250  | -80.00  | ▼2.40%  | 500     | 1,653,040           | 413.26      | 130,000              |
|          | PPAP        | 14,440 | 14,440 | 14,100 | 14,300 | -140.00 | ▼0.96%  | 512     | 7,315,840           | 1,828.96    | 295,786              |
|          | PPSP        | 2,360  | 2,370  | 2,350  | 2,360  | -10.00  | ▼0.42%  | 2,564   | 6,050,580           | 1,512.65    | 169,625              |