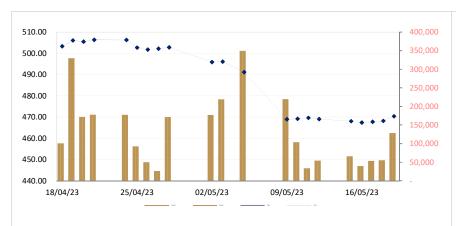

#### **CAMBODIA SECURITIES EXCHANGE: MARKET SUMMARY**

| Index | 468.20 | 466.13 | 470.42 | 2.22 | ▲0.47  | 877    | 442    | 128,297 | 1,266,657,630 |
|-------|--------|--------|--------|------|--------|--------|--------|---------|---------------|
| PPWSA | 7,680  | 7,680  | 7,760  | 80.  | ▲1.04  | 8,400  | 5,640  | 11,661  | 89,955,560    |
| GTI   | 3,320  | 3,320  | 3,300  | -20. | ▼0.60  | 5,180  | 2,700  | 808     | 2,676,500     |
| PPAP  | 14,280 | 14,280 | 15,200 | 920. | ▲ 6.44 | 16,780 | 11,380 | 1,244   | 18,469,380    |
| PPSP  | 2,360  | 2,360  | 2,360  | 0    | 0.00   | 2,590  | 1,120  | 3,957   | 9,350,950     |
| PAS   | 13,140 | 13,020 | 13,340 | 200. | ▲1.52  | 15,460 | 11,880 | 957     | 49,475,140    |
| ABC   | 10,340 | 10,300 | 10,320 | -20. | ▼0.19  | 17,320 | 9,360  | 109,609 | 1,133,440,720 |
| PEPC  | 3,060  | 3,010  | 3,060  | 0    | 0.00   | 3,480  | 2,700  | 61      | 49,475,140    |

# Historical Data from 27/ April /23 to 19/ May/ 23

| Date     | Index/Stock | Open   | High   | Low    | Close  | Change  | Δ (%)   | Volume  | Value (mil.<br>KHR) | Value (\$)* | Mar. Cap. (mil. KHR) |
|----------|-------------|--------|--------|--------|--------|---------|---------|---------|---------------------|-------------|----------------------|
| 19/05/23 | Index       | 466.13 | 471.20 | 466.13 | 470.42 | 2.22    | ▲ 0.47% | 128,297 | 1,266,657,630       | 316,664     | 7,134,711            |
|          | PPWSA       | 7,680  | 7,840  | 7,680  | 7,760  | 80.00   | ▲1.04%  | 11,661  | 89,955,560          | 22,488.89   | 674,912              |
|          | GTI         | 3,320  | 3,320  | 3,300  | 3,300  | -20.00  | ▼0.60%  | 808     | 2,676,500           | 669.13      | 132,000              |
| 19/03/23 | PPAP        | 14,280 | 15,200 | 14,280 | 15,200 | 920.00  | ▲6.44%  | 1,244   | 18,469,380          | 4,617.35    | 314,402              |
|          | PPSP        | 2,360  | 2,400  | 2,350  | 2,360  | 0.00    | 0.00%   | 3,957   | 9,350,950           | 2,337.74    | 169,625              |
|          | PAS         | 13,020 | 13,340 | 13,000 | 13,340 | 200.00  | ▲ 1.52% | 957     | 12,580,240          | 3,145.06    | 1,144,198            |
|          | ABC         | 10,300 | 10,360 | 10,300 | 10,320 | -20.00  | ▼0.19%  | 109,609 | 1,133,440,720       | 283,360.18  | 4,470,242            |
|          | PEPC        | 3,010  | 3,060  | 3,010  | 3,060  | 0.00    | 0.00%   | 61      | 184,280             | 46.07       | 229,332              |
|          | Index       | 467.69 | 468.60 | 466.32 | 468.20 | 0.46    | ▲ 0.10% | 55,263  | 560,095,780         | 140,024     | 7,101,033            |
|          | PPWSA       | 7,700  | 7,700  | 7,680  | 7,680  | -20.00  | ▼0.25%  | 802     | 6,162,440           | 1,540.61    | 667,954              |
| 18/05/23 | GTI         | 3,320  | 3,320  | 3,300  | 3,320  | 0.00    | 0.00%   | 439     | 1,455,810           | 363.95      | 132,800              |
| 10/03/23 | PPAP        | 14,280 | 14,280 | 14,280 | 14,280 | 0.00    | 0.00%   | 175     | 2,499,000           | 624.75      | 295,373              |
|          | PPSP        | 2,350  | 2,360  | 2,340  | 2,360  | 0.00    | 0.00%   | 1,661   | 3,905,420           | 976.36      | 169,625              |
|          | PAS         | 13,120 | 13,200 | 13,100 | 13,140 | 0.00    | 0.00%   | 3,771   | 49,475,140          | 12,368.79   | 1,127,044            |
|          | ABC         | 10,320 | 10,340 | 10,280 | 10,340 | 20.00   | ▲0.19%  | 48,034  | 495,445,280         | 123,861.32  | 4,478,906            |
|          | PEPC        | 3,060  | 3,060  | 3,020  | 3,060  | 0.00    | 0.00%   | 381     | 1,152,690           | 288.17      | 229,332              |
|          | Index       | 467.32 | 467.97 | 466.80 | 467.74 | 0.32    | ▲0.07%  | 53,318  | 517,148,080         | 129,287     | 7,094,109            |
|          | PPWSA       | 7,700  | 7,700  | 7,680  | 7,700  | 0.00    | 0.00%   | 2,242   | 17,236,260          | 4,309.07    | 669,693              |
| 17/05/22 | GTI         | 3,250  | 3,320  | 3,250  | 3,320  | 70.00   | ▲ 2.15% | 295     | 975,510             | 243.88      | 132,800              |
| 17/05/23 | PPAP        | 14,440 | 14,440 | 14,280 | 14,280 | -20.00  | ▼0.13%  | 21      | 300,340             | 75.09       | 295,373              |
|          | PPSP        | 2,330  | 2,360  | 2,330  | 2,360  | 0.00    | 0.00%   | 2,799   | 6,555,810           | 1,638.95    | 169,625              |
|          | PAS         | 13,120 | 13,180 | 13,100 | 13,140 | 20.00   | ▲0.15%  | 150     | 1,968,460           | 492.12      | 1,127,044            |
|          | ABC         | 10,320 | 10,320 | 10,300 | 10,320 | 0.00    | 0.00%   | 47,366  | 488,751,740         | 122,187.94  | 4,470,242            |
|          | PEPC        | 3,050  | 3,070  | 3,050  | 3,060  | 10.00   | ▲0.32%  | 445     | 1,359,960           | 339.99      | 229,332              |
|          | Index       | 467.75 | 468.63 | 466.72 | 467.42 | 0.61    | ▲0.13%  | 39,588  | 385,751,120         | 96,438      | 7,089,258            |
| 16/05/23 | PPWSA       | 7,700  | 7,740  | 7,700  | 7,700  | -40.00  | ▼0.51%  | 343     | 2,641,760           | 660.44      | 669,693              |
|          | GTI         | 3,330  | 3,380  | 3,210  | 3,250  | -80.00  | ▼2.40%  | 500     | 1,653,040           | 413.26      | 130,000              |
|          | PPAP        | 14,440 | 14,440 | 14,100 | 14,300 | -140.00 | ▼0.96%  | 512     | 7,315,840           | 1,828.96    | 295,786              |
|          | PPSP        | 2,360  | 2,370  | 2,350  | 2,360  | -10.00  | ▼0.42%  | 2,564   | 6,050,580           | 1,512.65    | 169,625              |