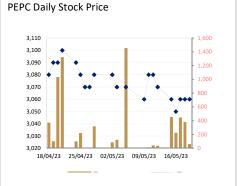

#### **CAMBODIA SECURITIES EXCHANGE: MARKET SUMMARY**

| Index | 468.20 | 466.13 | 470.42 | 2.22 | ▲0.47  | 877    | 442    | 128,297 | 1,266,657,630 |
|-------|--------|--------|--------|------|--------|--------|--------|---------|---------------|
| PPWSA | 7,680  | 7,680  | 7,760  | 80.  | ▲1.04  | 8,400  | 5,640  | 11,661  | 89,955,560    |
| GTI   | 3,320  | 3,320  | 3,300  | -20. | ▼0.60  | 5,180  | 2,700  | 808     | 2,676,500     |
| PPAP  | 14,280 | 14,280 | 15,200 | 920. | ▲ 6.44 | 16,780 | 11,380 | 1,244   | 18,469,380    |
| PPSP  | 2,360  | 2,360  | 2,360  | 0    | 0.00   | 2,590  | 1,120  | 3,957   | 9,350,950     |
| PAS   | 13,140 | 13,020 | 13,340 | 200. | ▲1.52  | 15,460 | 11,880 | 957     | 49,475,140    |
| ABC   | 10,340 | 10,300 | 10,320 | -20. | ▼0.19  | 17,320 | 9,360  | 109,609 | 1,133,440,720 |
| PEPC  | 3,060  | 3,010  | 3,060  | 0    | 0.00   | 3,480  | 2,700  | 61      | 49,475,140    |

# Historical Data from 27/ April /23 to 19/ May/ 23

| Date     | Index/Stock | Open   | High   | Low    | Close  | Change  | Δ (%)   | Volume  | Value (mil.<br>KHR) | Value (\$)* | Mar. Cap. (mil. KHR) |
|----------|-------------|--------|--------|--------|--------|---------|---------|---------|---------------------|-------------|----------------------|
| 19/05/23 | Index       | 466.13 | 471.20 | 466.13 | 470.42 | 2.22    | ▲ 0.47% | 128,297 | 1,266,657,630       | 316,664     | 7,134,711            |
|          | PPWSA       | 7,680  | 7,840  | 7,680  | 7,760  | 80.00   | ▲1.04%  | 11,661  | 89,955,560          | 22,488.89   | 674,912              |
|          | GTI         | 3,320  | 3,320  | 3,300  | 3,300  | -20.00  | ▼0.60%  | 808     | 2,676,500           | 669.13      | 132,000              |
| 19/03/23 | PPAP        | 14,280 | 15,200 | 14,280 | 15,200 | 920.00  | ▲6.44%  | 1,244   | 18,469,380          | 4,617.35    | 314,402              |
|          | PPSP        | 2,360  | 2,400  | 2,350  | 2,360  | 0.00    | 0.00%   | 3,957   | 9,350,950           | 2,337.74    | 169,625              |
|          | PAS         | 13,020 | 13,340 | 13,000 | 13,340 | 200.00  | ▲ 1.52% | 957     | 12,580,240          | 3,145.06    | 1,144,198            |
|          | ABC         | 10,300 | 10,360 | 10,300 | 10,320 | -20.00  | ▼0.19%  | 109,609 | 1,133,440,720       | 283,360.18  | 4,470,242            |
|          | PEPC        | 3,010  | 3,060  | 3,010  | 3,060  | 0.00    | 0.00%   | 61      | 184,280             | 46.07       | 229,332              |
|          | Index       | 467.69 | 468.60 | 466.32 | 468.20 | 0.46    | ▲ 0.10% | 55,263  | 560,095,780         | 140,024     | 7,101,033            |
|          | PPWSA       | 7,700  | 7,700  | 7,680  | 7,680  | -20.00  | ▼0.25%  | 802     | 6,162,440           | 1,540.61    | 667,954              |
| 18/05/23 | GTI         | 3,320  | 3,320  | 3,300  | 3,320  | 0.00    | 0.00%   | 439     | 1,455,810           | 363.95      | 132,800              |
| 10/03/23 | PPAP        | 14,280 | 14,280 | 14,280 | 14,280 | 0.00    | 0.00%   | 175     | 2,499,000           | 624.75      | 295,373              |
|          | PPSP        | 2,350  | 2,360  | 2,340  | 2,360  | 0.00    | 0.00%   | 1,661   | 3,905,420           | 976.36      | 169,625              |
|          | PAS         | 13,120 | 13,200 | 13,100 | 13,140 | 0.00    | 0.00%   | 3,771   | 49,475,140          | 12,368.79   | 1,127,044            |
|          | ABC         | 10,320 | 10,340 | 10,280 | 10,340 | 20.00   | ▲0.19%  | 48,034  | 495,445,280         | 123,861.32  | 4,478,906            |
|          | PEPC        | 3,060  | 3,060  | 3,020  | 3,060  | 0.00    | 0.00%   | 381     | 1,152,690           | 288.17      | 229,332              |
|          | Index       | 467.32 | 467.97 | 466.80 | 467.74 | 0.32    | ▲0.07%  | 53,318  | 517,148,080         | 129,287     | 7,094,109            |
|          | PPWSA       | 7,700  | 7,700  | 7,680  | 7,700  | 0.00    | 0.00%   | 2,242   | 17,236,260          | 4,309.07    | 669,693              |
| 17/05/22 | GTI         | 3,250  | 3,320  | 3,250  | 3,320  | 70.00   | ▲ 2.15% | 295     | 975,510             | 243.88      | 132,800              |
| 17/05/23 | PPAP        | 14,440 | 14,440 | 14,280 | 14,280 | -20.00  | ▼0.13%  | 21      | 300,340             | 75.09       | 295,373              |
|          | PPSP        | 2,330  | 2,360  | 2,330  | 2,360  | 0.00    | 0.00%   | 2,799   | 6,555,810           | 1,638.95    | 169,625              |
|          | PAS         | 13,120 | 13,180 | 13,100 | 13,140 | 20.00   | ▲0.15%  | 150     | 1,968,460           | 492.12      | 1,127,044            |
|          | ABC         | 10,320 | 10,320 | 10,300 | 10,320 | 0.00    | 0.00%   | 47,366  | 488,751,740         | 122,187.94  | 4,470,242            |
|          | PEPC        | 3,050  | 3,070  | 3,050  | 3,060  | 10.00   | ▲0.32%  | 445     | 1,359,960           | 339.99      | 229,332              |
|          | Index       | 467.75 | 468.63 | 466.72 | 467.42 | 0.61    | ▲0.13%  | 39,588  | 385,751,120         | 96,438      | 7,089,258            |
| 16/05/23 | PPWSA       | 7,700  | 7,740  | 7,700  | 7,700  | -40.00  | ▼0.51%  | 343     | 2,641,760           | 660.44      | 669,693              |
|          | GTI         | 3,330  | 3,380  | 3,210  | 3,250  | -80.00  | ▼2.40%  | 500     | 1,653,040           | 413.26      | 130,000              |
|          | PPAP        | 14,440 | 14,440 | 14,100 | 14,300 | -140.00 | ▼0.96%  | 512     | 7,315,840           | 1,828.96    | 295,786              |
|          | PPSP        | 2,360  | 2,370  | 2,350  | 2,360  | -10.00  | ▼0.42%  | 2,564   | 6,050,580           | 1,512.65    | 169,625              |