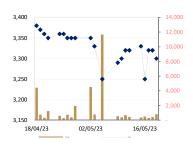

#### **CAMBODIA SECURITIES EXCHANGE: MARKET SUMMARY**

| Index | 468.20 | 466.13 | 470.42 | 2.22 | ▲0.47  | 877    | 442    | 128,297 | 1,266,657,630 |
|-------|--------|--------|--------|------|--------|--------|--------|---------|---------------|
| PPWSA | 7,680  | 7,680  | 7,760  | 80.  | ▲1.04  | 8,400  | 5,640  | 11,661  | 89,955,560    |
| GTI   | 3,320  | 3,320  | 3,300  | -20. | ▼0.60  | 5,180  | 2,700  | 808     | 2,676,500     |
| PPAP  | 14,280 | 14,280 | 15,200 | 920. | ▲ 6.44 | 16,780 | 11,380 | 1,244   | 18,469,380    |
| PPSP  | 2,360  | 2,360  | 2,360  | 0    | 0.00   | 2,590  | 1,120  | 3,957   | 9,350,950     |
| PAS   | 13,140 | 13,020 | 13,340 | 200. | ▲1.52  | 15,460 | 11,880 | 957     | 49,475,140    |
| ABC   | 10,340 | 10,300 | 10,320 | -20. | ▼0.19  | 17,320 | 9,360  | 109,609 | 1,133,440,720 |
| PEPC  | 3,060  | 3,010  | 3,060  | 0    | 0.00   | 3,480  | 2,700  | 61      | 49,475,140    |

# Historical Data from 27/ April /23 to 19/ May/ 23

| Date     | Index/Stock | Open   | High   | Low    | Close  | Change  | Δ (%)   | Volume  | Value (mil.<br>KHR) | Value (\$)* | Mar. Cap. (mil. KHR) |
|----------|-------------|--------|--------|--------|--------|---------|---------|---------|---------------------|-------------|----------------------|
| 19/05/23 | Index       | 466.13 | 471.20 | 466.13 | 470.42 | 2.22    | ▲ 0.47% | 128,297 | 1,266,657,630       | 316,664     | 7,134,711            |
|          | PPWSA       | 7,680  | 7,840  | 7,680  | 7,760  | 80.00   | ▲1.04%  | 11,661  | 89,955,560          | 22,488.89   | 674,912              |
|          | GTI         | 3,320  | 3,320  | 3,300  | 3,300  | -20.00  | ▼0.60%  | 808     | 2,676,500           | 669.13      | 132,000              |
| 19/03/23 | PPAP        | 14,280 | 15,200 | 14,280 | 15,200 | 920.00  | ▲6.44%  | 1,244   | 18,469,380          | 4,617.35    | 314,402              |
|          | PPSP        | 2,360  | 2,400  | 2,350  | 2,360  | 0.00    | 0.00%   | 3,957   | 9,350,950           | 2,337.74    | 169,625              |
|          | PAS         | 13,020 | 13,340 | 13,000 | 13,340 | 200.00  | ▲ 1.52% | 957     | 12,580,240          | 3,145.06    | 1,144,198            |
|          | ABC         | 10,300 | 10,360 | 10,300 | 10,320 | -20.00  | ▼0.19%  | 109,609 | 1,133,440,720       | 283,360.18  | 4,470,242            |
|          | PEPC        | 3,010  | 3,060  | 3,010  | 3,060  | 0.00    | 0.00%   | 61      | 184,280             | 46.07       | 229,332              |
|          | Index       | 467.69 | 468.60 | 466.32 | 468.20 | 0.46    | ▲ 0.10% | 55,263  | 560,095,780         | 140,024     | 7,101,033            |
|          | PPWSA       | 7,700  | 7,700  | 7,680  | 7,680  | -20.00  | ▼0.25%  | 802     | 6,162,440           | 1,540.61    | 667,954              |
| 18/05/23 | GTI         | 3,320  | 3,320  | 3,300  | 3,320  | 0.00    | 0.00%   | 439     | 1,455,810           | 363.95      | 132,800              |
| 10/03/23 | PPAP        | 14,280 | 14,280 | 14,280 | 14,280 | 0.00    | 0.00%   | 175     | 2,499,000           | 624.75      | 295,373              |
|          | PPSP        | 2,350  | 2,360  | 2,340  | 2,360  | 0.00    | 0.00%   | 1,661   | 3,905,420           | 976.36      | 169,625              |
|          | PAS         | 13,120 | 13,200 | 13,100 | 13,140 | 0.00    | 0.00%   | 3,771   | 49,475,140          | 12,368.79   | 1,127,044            |
|          | ABC         | 10,320 | 10,340 | 10,280 | 10,340 | 20.00   | ▲0.19%  | 48,034  | 495,445,280         | 123,861.32  | 4,478,906            |
|          | PEPC        | 3,060  | 3,060  | 3,020  | 3,060  | 0.00    | 0.00%   | 381     | 1,152,690           | 288.17      | 229,332              |
|          | Index       | 467.32 | 467.97 | 466.80 | 467.74 | 0.32    | ▲0.07%  | 53,318  | 517,148,080         | 129,287     | 7,094,109            |
|          | PPWSA       | 7,700  | 7,700  | 7,680  | 7,700  | 0.00    | 0.00%   | 2,242   | 17,236,260          | 4,309.07    | 669,693              |
| 17/05/22 | GTI         | 3,250  | 3,320  | 3,250  | 3,320  | 70.00   | ▲ 2.15% | 295     | 975,510             | 243.88      | 132,800              |
| 17/05/23 | PPAP        | 14,440 | 14,440 | 14,280 | 14,280 | -20.00  | ▼0.13%  | 21      | 300,340             | 75.09       | 295,373              |
|          | PPSP        | 2,330  | 2,360  | 2,330  | 2,360  | 0.00    | 0.00%   | 2,799   | 6,555,810           | 1,638.95    | 169,625              |
|          | PAS         | 13,120 | 13,180 | 13,100 | 13,140 | 20.00   | ▲0.15%  | 150     | 1,968,460           | 492.12      | 1,127,044            |
|          | ABC         | 10,320 | 10,320 | 10,300 | 10,320 | 0.00    | 0.00%   | 47,366  | 488,751,740         | 122,187.94  | 4,470,242            |
|          | PEPC        | 3,050  | 3,070  | 3,050  | 3,060  | 10.00   | ▲0.32%  | 445     | 1,359,960           | 339.99      | 229,332              |
|          | Index       | 467.75 | 468.63 | 466.72 | 467.42 | 0.61    | ▲0.13%  | 39,588  | 385,751,120         | 96,438      | 7,089,258            |
| 16/05/23 | PPWSA       | 7,700  | 7,740  | 7,700  | 7,700  | -40.00  | ▼0.51%  | 343     | 2,641,760           | 660.44      | 669,693              |
|          | GTI         | 3,330  | 3,380  | 3,210  | 3,250  | -80.00  | ▼2.40%  | 500     | 1,653,040           | 413.26      | 130,000              |
|          | PPAP        | 14,440 | 14,440 | 14,100 | 14,300 | -140.00 | ▼0.96%  | 512     | 7,315,840           | 1,828.96    | 295,786              |
|          | PPSP        | 2,360  | 2,370  | 2,350  | 2,360  | -10.00  | ▼0.42%  | 2,564   | 6,050,580           | 1,512.65    | 169,625              |