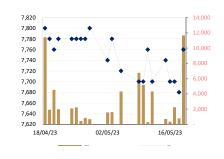

#### **CAMBODIA SECURITIES EXCHANGE: MARKET SUMMARY**

| Index | 468.20 | 466.13 | 470.42 | 2.22 | ▲0.47  | 877    | 442    | 128,297 | 1,266,657,630 |
|-------|--------|--------|--------|------|--------|--------|--------|---------|---------------|
| PPWSA | 7,680  | 7,680  | 7,760  | 80.  | ▲1.04  | 8,400  | 5,640  | 11,661  | 89,955,560    |
| GTI   | 3,320  | 3,320  | 3,300  | -20. | ▼0.60  | 5,180  | 2,700  | 808     | 2,676,500     |
| PPAP  | 14,280 | 14,280 | 15,200 | 920. | ▲ 6.44 | 16,780 | 11,380 | 1,244   | 18,469,380    |
| PPSP  | 2,360  | 2,360  | 2,360  | 0    | 0.00   | 2,590  | 1,120  | 3,957   | 9,350,950     |
| PAS   | 13,140 | 13,020 | 13,340 | 200. | ▲1.52  | 15,460 | 11,880 | 957     | 49,475,140    |
| ABC   | 10,340 | 10,300 | 10,320 | -20. | ▼0.19  | 17,320 | 9,360  | 109,609 | 1,133,440,720 |
| PEPC  | 3,060  | 3,010  | 3,060  | 0    | 0.00   | 3,480  | 2,700  | 61      | 49,475,140    |

# Historical Data from 27/ April /23 to 19/ May/ 23

| Date     | Index/Stock | Open   | High   | Low    | Close  | Change  | Δ (%)   | Volume  | Value (mil.<br>KHR) | Value (\$)* | Mar. Cap. (mil. KHR) |
|----------|-------------|--------|--------|--------|--------|---------|---------|---------|---------------------|-------------|----------------------|
| 19/05/23 | Index       | 466.13 | 471.20 | 466.13 | 470.42 | 2.22    | ▲ 0.47% | 128,297 | 1,266,657,630       | 316,664     | 7,134,711            |
|          | PPWSA       | 7,680  | 7,840  | 7,680  | 7,760  | 80.00   | ▲1.04%  | 11,661  | 89,955,560          | 22,488.89   | 674,912              |
|          | GTI         | 3,320  | 3,320  | 3,300  | 3,300  | -20.00  | ▼0.60%  | 808     | 2,676,500           | 669.13      | 132,000              |
| 19/03/23 | PPAP        | 14,280 | 15,200 | 14,280 | 15,200 | 920.00  | ▲6.44%  | 1,244   | 18,469,380          | 4,617.35    | 314,402              |
|          | PPSP        | 2,360  | 2,400  | 2,350  | 2,360  | 0.00    | 0.00%   | 3,957   | 9,350,950           | 2,337.74    | 169,625              |
|          | PAS         | 13,020 | 13,340 | 13,000 | 13,340 | 200.00  | ▲ 1.52% | 957     | 12,580,240          | 3,145.06    | 1,144,198            |
|          | ABC         | 10,300 | 10,360 | 10,300 | 10,320 | -20.00  | ▼0.19%  | 109,609 | 1,133,440,720       | 283,360.18  | 4,470,242            |
|          | PEPC        | 3,010  | 3,060  | 3,010  | 3,060  | 0.00    | 0.00%   | 61      | 184,280             | 46.07       | 229,332              |
|          | Index       | 467.69 | 468.60 | 466.32 | 468.20 | 0.46    | ▲ 0.10% | 55,263  | 560,095,780         | 140,024     | 7,101,033            |
|          | PPWSA       | 7,700  | 7,700  | 7,680  | 7,680  | -20.00  | ▼0.25%  | 802     | 6,162,440           | 1,540.61    | 667,954              |
| 18/05/23 | GTI         | 3,320  | 3,320  | 3,300  | 3,320  | 0.00    | 0.00%   | 439     | 1,455,810           | 363.95      | 132,800              |
| 10/03/23 | PPAP        | 14,280 | 14,280 | 14,280 | 14,280 | 0.00    | 0.00%   | 175     | 2,499,000           | 624.75      | 295,373              |
|          | PPSP        | 2,350  | 2,360  | 2,340  | 2,360  | 0.00    | 0.00%   | 1,661   | 3,905,420           | 976.36      | 169,625              |
|          | PAS         | 13,120 | 13,200 | 13,100 | 13,140 | 0.00    | 0.00%   | 3,771   | 49,475,140          | 12,368.79   | 1,127,044            |
|          | ABC         | 10,320 | 10,340 | 10,280 | 10,340 | 20.00   | ▲0.19%  | 48,034  | 495,445,280         | 123,861.32  | 4,478,906            |
|          | PEPC        | 3,060  | 3,060  | 3,020  | 3,060  | 0.00    | 0.00%   | 381     | 1,152,690           | 288.17      | 229,332              |
|          | Index       | 467.32 | 467.97 | 466.80 | 467.74 | 0.32    | ▲0.07%  | 53,318  | 517,148,080         | 129,287     | 7,094,109            |
|          | PPWSA       | 7,700  | 7,700  | 7,680  | 7,700  | 0.00    | 0.00%   | 2,242   | 17,236,260          | 4,309.07    | 669,693              |
| 17/05/22 | GTI         | 3,250  | 3,320  | 3,250  | 3,320  | 70.00   | ▲ 2.15% | 295     | 975,510             | 243.88      | 132,800              |
| 17/05/23 | PPAP        | 14,440 | 14,440 | 14,280 | 14,280 | -20.00  | ▼0.13%  | 21      | 300,340             | 75.09       | 295,373              |
|          | PPSP        | 2,330  | 2,360  | 2,330  | 2,360  | 0.00    | 0.00%   | 2,799   | 6,555,810           | 1,638.95    | 169,625              |
|          | PAS         | 13,120 | 13,180 | 13,100 | 13,140 | 20.00   | ▲0.15%  | 150     | 1,968,460           | 492.12      | 1,127,044            |
|          | ABC         | 10,320 | 10,320 | 10,300 | 10,320 | 0.00    | 0.00%   | 47,366  | 488,751,740         | 122,187.94  | 4,470,242            |
|          | PEPC        | 3,050  | 3,070  | 3,050  | 3,060  | 10.00   | ▲0.32%  | 445     | 1,359,960           | 339.99      | 229,332              |
|          | Index       | 467.75 | 468.63 | 466.72 | 467.42 | 0.61    | ▲0.13%  | 39,588  | 385,751,120         | 96,438      | 7,089,258            |
| 16/05/23 | PPWSA       | 7,700  | 7,740  | 7,700  | 7,700  | -40.00  | ▼0.51%  | 343     | 2,641,760           | 660.44      | 669,693              |
|          | GTI         | 3,330  | 3,380  | 3,210  | 3,250  | -80.00  | ▼2.40%  | 500     | 1,653,040           | 413.26      | 130,000              |
|          | PPAP        | 14,440 | 14,440 | 14,100 | 14,300 | -140.00 | ▼0.96%  | 512     | 7,315,840           | 1,828.96    | 295,786              |
|          | PPSP        | 2,360  | 2,370  | 2,350  | 2,360  | -10.00  | ▼0.42%  | 2,564   | 6,050,580           | 1,512.65    | 169,625              |